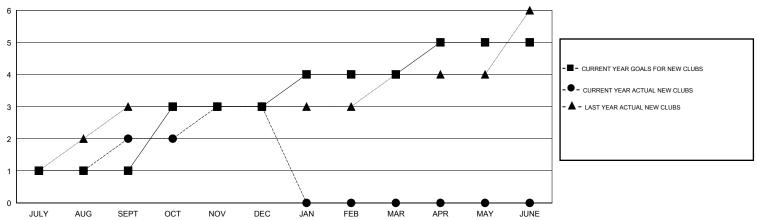

AND<br>NEW MEMBERS<br>ADDED | DROPPED<br>MEMBERS | NET<br>GAIN/LOSS |  |
| JULY/AUG/SEPT            | 1                | 2         | 0                | 2                | JULY/AUG/SEPT            | 80                 | 154                                 | 104                | 50               |  |
| OCT/NOV/DEC  JAN/FEB/MAR | 1                | 0         | 0                | 0                | OCT/NOV/DEC  JAN/FEB/MAR | 100<br>80          | 67<br>0                             | 37<br>0            | 30<br>0          |  |
| APR/MAY/JUNE             | 1                | 0         | 0                | 0                | APR/MAY/JUNE             | 60                 | 0                                   | 0                  | 0                |  |

#### GOALS AND ACTUAL NEW CLUBS CUMULATIVE



#### GOALS AND ACTUAL MEMBERS CUMULATIVE



| DROPPED CLUBS: 0 |     | 56 CLUBS OF 82 ADDED 1 OR MORE<br>NEW MEMBERS | GENDER DISTRIBUTION  MALE 1,509 (72.79%) |              |          |
|------------------|-----|-----------------------------------------------|------------------------------------------|--------------|----------|
| DROPPED MEMBERS  |     |                                               | FEMALE                                   | 564 (27.21%) |          |
| DECEASED         | 2   | CLICK HERE FOR HEALTH                         |                                          |              | 00       |
| CLUB CANCELLED 0 |     | ASSESSMENT DATA                               | FAMILY UNIT MEMBERS                      |              | 66       |
| OTHER            | 139 |