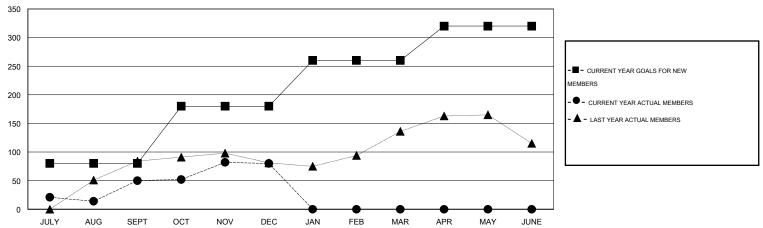

#### GOALS AND ACTUAL MEMBERS CUMULATIVE

| DROPPED CLUBS: 0 |     | 56 CLUBS OF 82 ADDED 1 OR MORE<br>NEW MEMBERS | GENDER DISTRIBUTION  MALE 1,509 (72.79%) |              |          |
|------------------|-----|-----------------------------------------------|------------------------------------------|--------------|----------|
| DROPPED MEMBERS  |     |                                               | FEMALE                                   | 564 (27.21%) |          |
| DECEASED         | 2   | CLICK HERE FOR HEALTH                         |                                          |              | 00       |
| CLUB CANCELLED 0 |     | ASSESSMENT DATA                               | FAMILY UNIT MEMBERS                      |              | 66       |
| OTHER            | 139 |                                               | HEAD OF HOUSEHOLD                        |              | 26<br>40 |
| TOTAL            | 141 |                                               | NON-HEAD OF HOUSEHOLD                    |              |          |